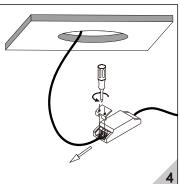

00LED | 7W    | A $\phi$ 80xB300xC $\phi$ 35mm | ф <b>64mm</b> |
| 235500LED | 7W    | A φ 80xB500xC φ 35mm           | ф64mm         |
| 250200LED | 15W   | A φ 80xB200xC φ 50mm           | ф <b>64mm</b> |
| 250300LED | 15W   | A Φ 80xB300xC Φ 50mm           | ф <b>64mm</b> |
| 250500LED | 15W   | A φ 80xB500xC φ 50mm           | ф <b>64mm</b> |



To secure safety, a qualified electrician is required to install/remove the luminaire, in according with IEEE regulation and installation instructions.



CAUTION: Electric Shock......



Don't stare at the operating light source.....



CAUTION: the luminaire must not be disposed of with household waste.....







Luminaire can't recessed mounted into flammable material.



## Maintainance:

Pull out the fixture down from the ceiling.