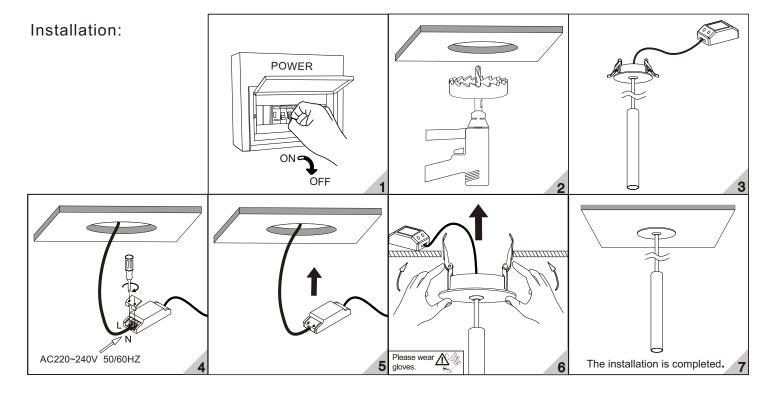

To secure safety, a qualified electrician is required to install/remove the luminaire, in according with IEEE regulation and installation instructions.

CAUTION: Electric Shock......

Don't stare at the operating light source.....