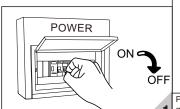

To secure safety, a qualified electrician is required to install/remove the luminaire, in according with IEEE regulation and installation instructions.

CAUTION: Electric Shock......

Don't stare at the operating light source.....