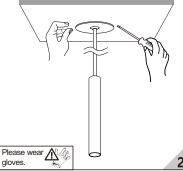

235300LED | 7W    | A $\phi$ 80xB300xC $\phi$ 35mm | ф <b>64mm</b> |
| 235500LED | 7W    | A φ 80xB500xC φ 35mm           | ф64mm         |
| 250200LED | 15W   | A φ 80xB200xC φ 50mm           | ф <b>64mm</b> |
| 250300LED | 15W   | A Φ 80xB300xC Φ 50mm           | ф <b>64mm</b> |
| 250500LED | 15W   | A φ 80xB500xC φ 50mm           | ф <b>64mm</b> |



To secure safety, a qualified electrician is required to install/remove the luminaire, in according with IEEE regulation and installation instructions.



CAUTION: Electric Shock......



Don't stare at the operating light source.....



CAUTION: the luminaire must not be disposed of with household waste.....







Luminaire can't recessed mounted into flammable material.



## Maintainance:

Pull out the fixture down from the ceiling.