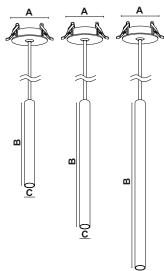

## CETTIGE

Recessed Mounted Pendant Series Downlight

Suitable for Ceiling thickness 5-20mm.

| Model     | Power | Products Size                  | Cut out       |
|-----------|-------|--------------------------------|---------------|
| 235200LED | 7W    | A $\phi$ 80xB200xC $\phi$ 35mm | ф64mm         |
| 235300LED | 7W    | A $\phi$ 80xB300xC $\phi$ 35mm | ф <b>64mm</b> |
| 235500LED | 7W    | A φ 80xB500xC φ 35mm           | ф64mm         |
| 250200LED | 15W   | A φ 80xB200xC φ 50mm           | ф <b>64mm</b> |
| 250300LED | 15W   | A Φ 80xB300xC Φ 50mm           | ф <b>64mm</b> |
| 250500LED | 15W   | A φ 80xB500xC φ 50mm           | ф <b>64mm</b> |